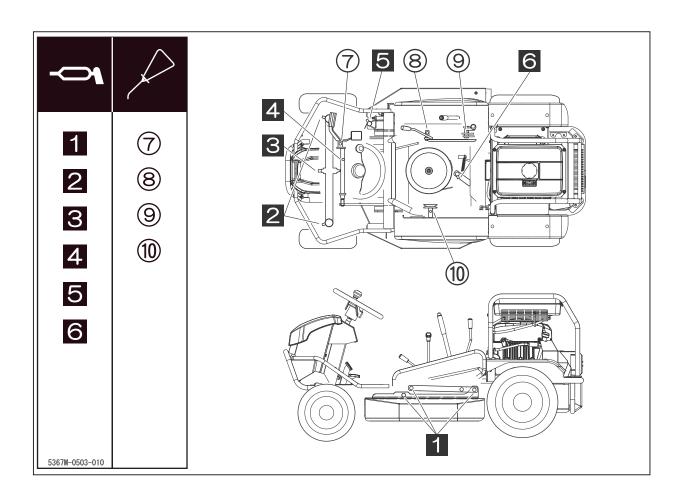

# **Greasing Points**

### **Greasing Points**

| Lo | ocation                 | Schedule       | Grade          |
|----|-------------------------|----------------|----------------|
| 1  | Mower deck link pivots  | Every 50 Hours | Chassis Grease |
| 2  | Front knuckles          | Every 50 Hours | Chassis Grease |
| 3  | Front axle center pivot | Every 50 Hours | Chassis Grease |
| 4  | Brake link              | Every 50 Hours | Chassis Grease |
| 5  | Side shield pivot       | Every 50 Hours | Chassis Grease |
| 6  | Mower brake arm pivot   | Every 50 Hours | Chassis Grease |

| Lo | ocation                   | Schedule       | Grade                                                 |
|----|---------------------------|----------------|-------------------------------------------------------|
| 7  | Drive pedal               | Every 50 Hours | Gear Oil<br>API rating: GL-4 or 5<br>SAE rating: #80" |
| 8  | Travel speed select lever | Every 50 Hours |                                                       |
| 9  | Mower clutch lever        | Every 50 Hours |                                                       |
| 10 | Drive lever               | Every 50 Hours |                                                       |